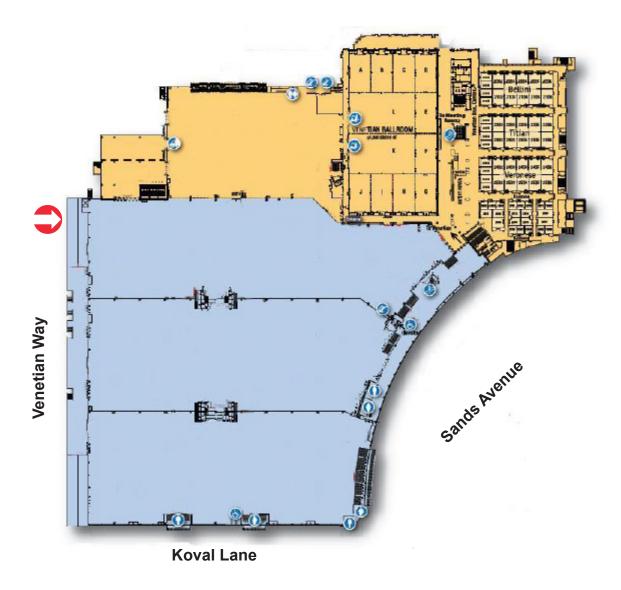

# **CART SERVICE DIRECTIONS AND MAP**

# **DIRECTIONS AND MAP**

- From 1-15 North: Exit Tropicana East, left on Koval, left on Venetian Way.
- From I-15 South: Exit Flamingo East, right on Koval, right on Venetian Way.